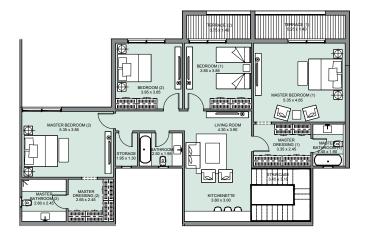

#### UPPER LEVEL - 211 Sqm

| STAIRCASE           | 3.45 X 3.10 |
|---------------------|-------------|
| LIVING ROOM         | 4.30 X 3.90 |
| KITCHENETTE         | 3.80 X 3.00 |
| MASTER BEDROOM (1)  | 5.35 X 4.65 |
| MASTER DRESSING (1) | 3.35 X 2.45 |
| MASTER BATHROOM (1) | 2.45 X 1.90 |
| TERRACE (1)         | 5.25 X 1.40 |
| MASTER BEDROOM (2)  | 5.35 X 3.85 |
| MASTER DRESSING (2) | 2.65 X 2.45 |
| MASTER BATHROOM (2) | 2.60 X 2.45 |
| BEDROOM (1)         | 3.85 X 3.85 |
| TERRACE (2)         | 3.75 X 1.40 |
| BEDROOM (2)         | 3.95 X 3.85 |
| BATHROOM            | 2.50 X 1.95 |
| STORAGE             | 1.95 X 1.30 |
|                     |             |