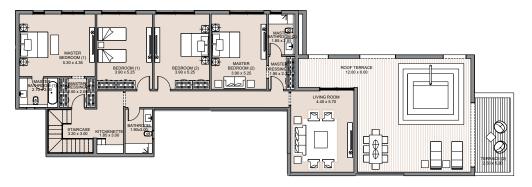

#### UPPER LEVEL - 219 Sqm

| STAIRCASE           | 3.20 X 3.00  |
|---------------------|--------------|
| KITCHENETTE         | 1.85 X 3.00  |
| MASTER BEDROOM (1)  | 5.30 X 4.35  |
| MASTER DRESSING (1) | 2.50 X 2.00  |
| MASTER BATHROOM (1) | 2.70 X 2.00  |
| BEDROOM (1)         | 3.90 X 5.25  |
| BEDROOM (2)         | 3.90 X 5.25  |
| BATHROOM            | 1.90 X 3.00  |
| MASTER BEDROOM (2)  | 3.90 X 5.25  |
| MASTER DRESSING (2) | 1.85 X 2.30  |
| MASTER BATHROOM (2) | 1.85 X 2.85  |
| LIVING ROOM         | 4.40 X 5.70  |
| ROOF TERRACE        | 12.00 X 8.00 |
| TERRACE (2)         | 2.50 X 5.20  |
|                     |              |