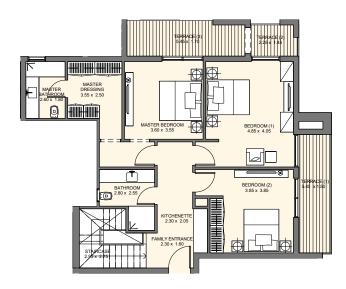

#### UPPER LEVEL - 140 Sqm

| FAMILY ENTRANCE | 2.30 X 1.60 |
|-----------------|-------------|
| STAIRCASE       | 2.95 X 2.75 |
| KITCHENETTE     | 2.30 X 2.05 |
| MASTER BEDROOM  | 3.60 X 3.55 |
| MASTER DRESSING | 3.55 X 2.50 |
| MASTER BATHROOM | 2.60 X 1.80 |
| TERRACE (3)     | 5.45 X 1.70 |
| BATHROOM        | 2.80 X 2.55 |
| BEDROOM (1)     | 4.85 X 4.05 |
| BEDROOM (2)     | 3.85 X 3.85 |
| TERRACE (1)     | 5.45 X 1.50 |
| TERRACE (2)     | 2.25 X 1.45 |