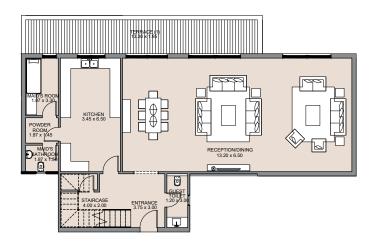

#### LOWER LEVEL - 189 Sqm

| ENTRANCE         | 3.75 X 3.00  |
|------------------|--------------|
| STAIRCASE        | 4.00 X 2.00  |
| GUEST TOILET     | 1.20 X 3.00  |
| RECEPTION/DINING | 13.20 X 6.50 |
| KITCHEN          | 3.45 X 6.50  |
| MAID'S ROOM      | 1.87 X 3.30  |
| POWDER ROOM      | 1.87 X 1.45  |
| MAID'S BATHROOM  | 1.87 X 1.50  |
| TERRACE (1)      | 13.30 X 1.95 |
|                  |              |