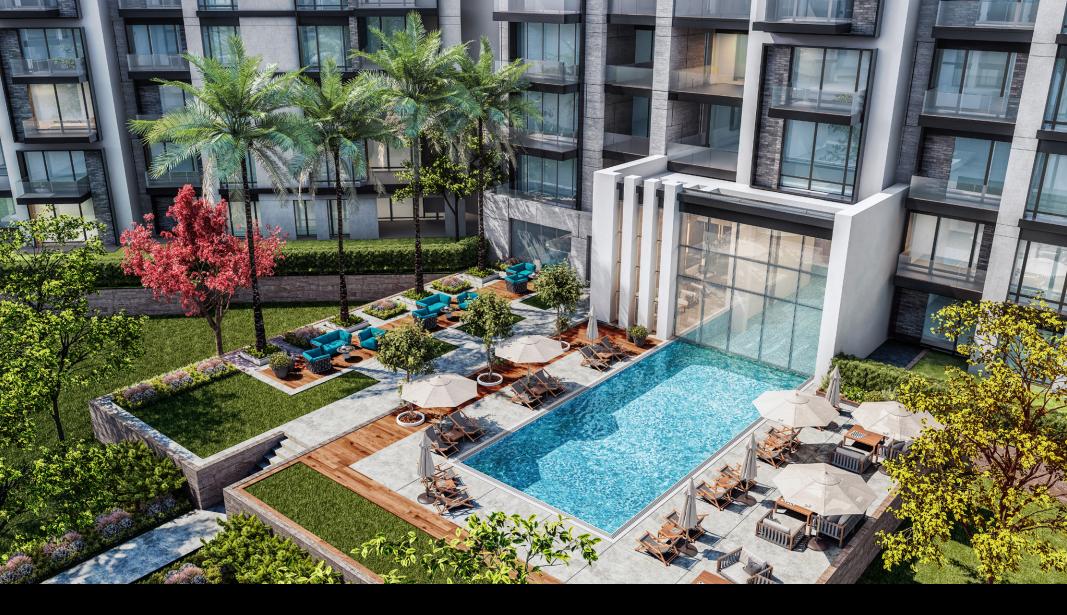

## World-Class **Sports Club.**

80,000 sqm of premium fitness regimes.

The momentum in Swan Lake Residences – New Cairo is exceptionally vibrant, along with its social and fitness settings. Spanning 80,000 sqm of land inside the residences, the Sports Club brings the most celebrated sports academies, coaches and nutritionists to ground, where children, adults and senior members can unleash their potential. Beyond its magnitude of features, the premium destination promises nothing short of handpicked luxury and wellbeing for future generations to come.

\*All renderings and landscaping visuals, materials, facades are for indicative purposes only and are subject to changes.

Nature-Inspired **Life**.

Distinguished with its expansive open spaces and lush landscapes, The Iris promises unbounded nature-inspired experiences for its residents. With the expansive pocket parks and private gardens spanning the entire neighborhood, The Iris offers limitless breathing spaces and luxuriant settings. Surrounding the apartments' ground levels and elevated skylines, families, friends and neighbors can come together, to enjoy sunny mornings or relaxing evenings across the unlimited horizons, or by the private pool side.