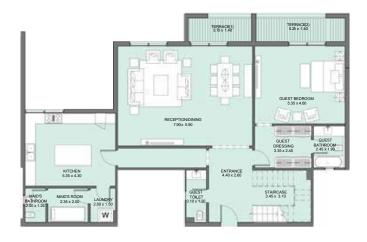

#### LOWER LEVEL - 212 Sqm

| •                |             |
|------------------|-------------|
| ENTRANCE         | 4.40 X 2.60 |
| STAIRCASE        | 3.45 X 3.10 |
| RECEPTION/DINING | 7.90 X 5.90 |
| TERRACE (1)      | 3.70 X 1.40 |
| GUEST TOILET     | 3.10 X 1.20 |
| KITCHEN          | 5.35 X 4.30 |
| MAID'S ROOM      | 2.35 X 2.00 |
| MAID'S BATHROOM  | 2.00 X 1.25 |
| LAUNDRY          | 2.00 X 1.50 |
| GUEST BEDROOM    | 5.35 X 4.60 |
| GUEST DRESSING   | 3.35 X 2.45 |
| GUEST BATHROOM   | 2.45 X 1.90 |
| TERRACE (2)      | 5.25 X 1.40 |
|                  |             |