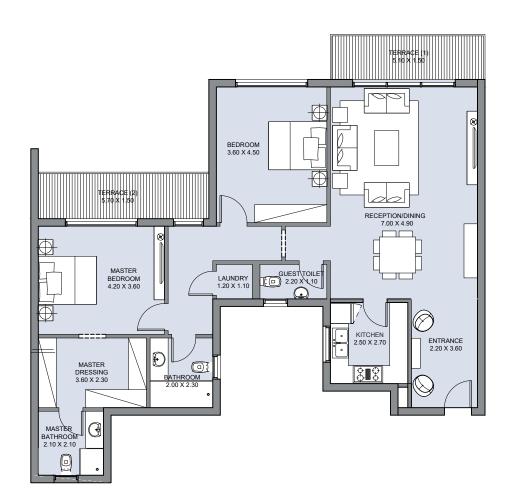

#### **Room Area Grid**

| ENTRANCE         | 2.20 X 3.60 |
|------------------|-------------|
| RECEPTION/DINING | 7.00 X 4.90 |
| KITCHEN          | 2.50 X 2.70 |
| GUEST TOILET     | 2.20 X 1.10 |
| MASTER BEDROOM   | 4.20 X 3.60 |
| MASTER DRESSING  | 3.60 X 2.30 |
| MASTER BATHROOM  | 2.10 X 2.10 |
| BEDROOM          | 3.60 X 4.50 |
| BATHROOM         | 2.00 X 2.30 |
| LAUNDRY          | 1.20 X 1.10 |
| TERRACE (1)      | 5.10 X 1.50 |
| TERRACE (2)      | 5.70 X 1.50 |