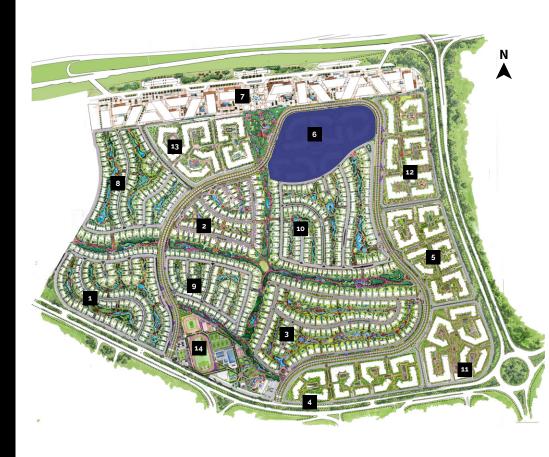

### SWANLAKE

RESIDENCES

NEW CAIRO

\*Masterplan is for indicative purpose only and is subject to change.

<sup>5.</sup> Apartments Residence

<sup>6.</sup> The Iris

<sup>9.</sup> Villas Residence

<sup>10.</sup> Villas Residence

<sup>11.</sup> Apartments Residence

<sup>12.</sup> Apartments Residence

<sup>13.</sup> Apartments Residence

<sup>14.</sup> Sports Club

A True Symbol of **Luxury Apartment Living.** 

The Iris takes its name from the multi-colored garden flower, reflecting the neighborhood's surrounding green and lush landscapes. Believed to symbolize valor and wisdom, the name carries its energy across the neighborhood's premium apartment living settings. Granting peaceful vibes and exceptional privacy, all of The Iris's apartments boast spacious layouts and grand architecture that emanate world-class luxuries for futures to come. Welcome to The Iris, where apartment living is an unmatched experience designed for life.

Master-planned by the renowned CallisonRTKL and landscaped by the reputable Cracknell, IRIS boasts 93,487 sqm of total land area, housing 765 homes amidst verdant landscapes spread over 32,043 sqm.

THE IRIS

## Lifetime **Exclusivity.**

The Iris houses families into a sophisticated residential area, where every one of its ten buildings offers abundant levels of comfort and serenity. Its total land area, spanning 93,487 sqm, owes expansive levels of privacy and exclusive backdrops to its community. 32,043 sqm of verdant landscapes beautifully surround almost every building, offering 360-degree views of greenery to 765 units. At the heart of its ever-growing foliage, the neighborhood's central park spread out across 18,849 sqm.