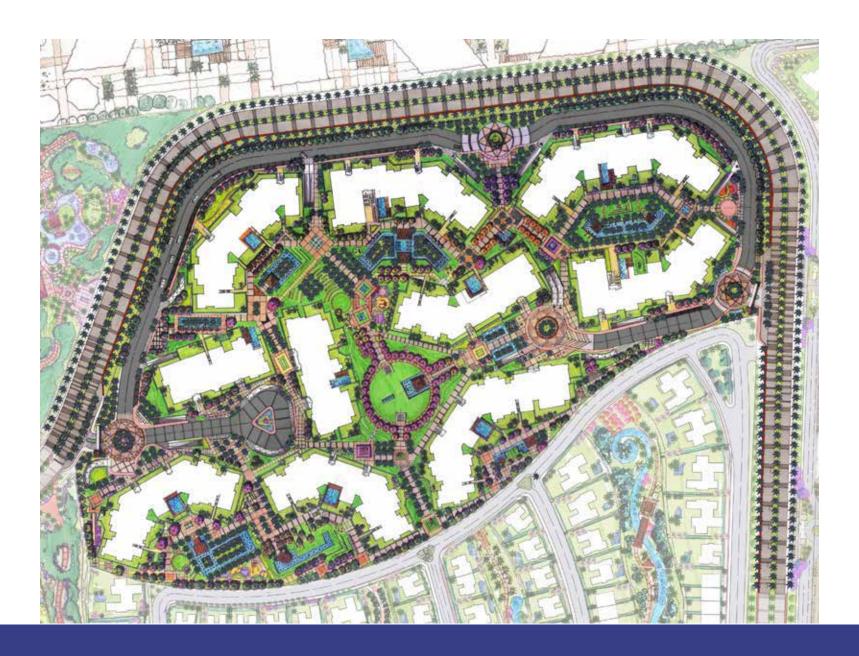

Master-planned by the renowned CallisonRTKL and landscaped by the reputable Cracknell, IRIS boasts 93,487 sqm of total land area, housing 765 homes amidst verdant landscapes spread over 32,043 sqm.

THE IRIS

Master Plan

## Lifetime **Exclusivity.**

The Iris houses families into a sophisticated residential area, where every one of its ten buildings offers abundant levels of comfort and serenity. Its total land area, spanning 93,487 sqm, owes expansive levels of privacy and exclusive backdrops to its community. 32,043 sqm of verdant landscapes beautifully surround almost every building, offering 360-degree views of greenery to 765 units. At the heart of its ever-growing foliage, the neighborhood's central park spread out across 18,849 sqm.