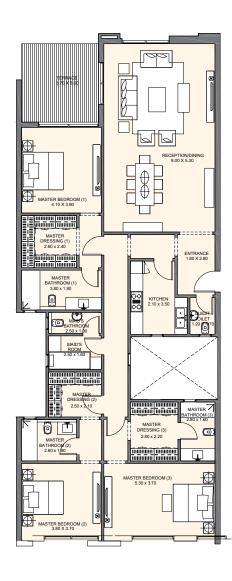

#### **Room Area Grid**

| ENTRANCE            | 1.80 X 2.80 |
|---------------------|-------------|
| RECEPTION/DINING    | 9.00 X 5.30 |
| TERRACE             | 3.70 X 3.60 |
| GUEST TOILET        | 1.20 X 1.70 |
| KITCHEN             | 2.10 X 3.50 |
| MAID'S ROOM         | 2.50 X 1.60 |
| MAID'S BATHROOM     | 2.50 X 1.00 |
| MASTER BEDROOM (1)  | 4.10 X 3.80 |
| MASTER DRESSING (1) | 2.60 X 2.40 |
| MASTER BATHROOM (1) | 3.80 X 1.90 |
| MASTER BEDROOM (2)  | 3.80 X 3.70 |
| MASTER DRESSING (2) | 2.50 X 2.10 |
| MASTER BATHROOM (2) | 2.60 X 1.90 |
| MASTER BEDROOM (3)  | 5.30 X 3.70 |
| MASTER DRESSING (3) | 2.80 X 2.20 |
| MASTER BATHROOM (3) | 2.80 X 1.60 |