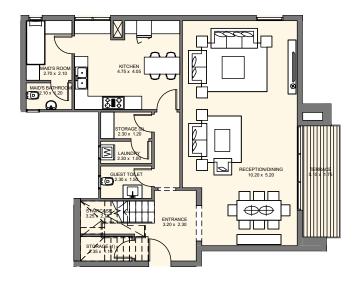

### LOWER LEVEL - 151 Sqm

| ENTRANCE         | 3.20 X 2.30  |
|------------------|--------------|
| STAIRCASE        | 3.25 X 2.75  |
| STORAGE (1)      | 2.35 X 1.10  |
| RECEPTION/DINING | 10.20 X 5.20 |
| TERRACE          | 5.15 X 1.75  |
| GUEST TOILET     | 2.30 X 1.50  |
| LAUNDRY          | 2.30 X 1.00  |
| STORAGE (2)      | 2.30 X 1.20  |
| KITCHEN          | 4.75 X 4.05  |
| MAID'S ROOM      | 2.70 X 2.10  |
| MAID'S BATHROOM  | 2.10 X 1.20  |
|                  |              |

#### UPPER LEVEL - 140 Sqm

| FAMILY ENTRANCE | 2.30 X 1.60 |
|-----------------|-------------|
| STAIRCASE       | 2.95 X 2.75 |
| KITCHENETTE     | 2.30 X 2.05 |
| MASTER BEDROOM  | 3.60 X 3.55 |
| MASTER DRESSING | 3.55 X 2.50 |
| MASTER BATHROOM | 2.60 X 1.80 |
| TERRACE (3)     | 5.45 X 1.70 |
| BATHROOM        | 2.80 X 2.55 |
| BEDROOM (1)     | 4.85 X 4.05 |
| BEDROOM (2)     | 3.85 X 3.85 |
| TERRACE (1)     | 5.45 X 1.50 |
| TERRACE (2)     | 2.25 X 1.45 |