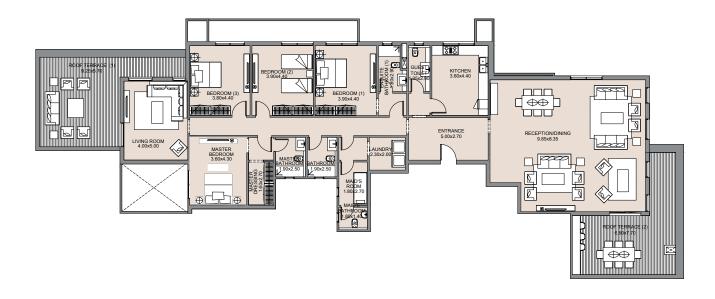

#### **Room Area Grid**

| ENTRANCE             | 5.00 X 2.70 |
|----------------------|-------------|
| RECEPTION/DINING     | 9.85 X 8.35 |
| KITCHEN              | 3.60 X 4.40 |
| GUEST TOILET         | 1.35 X 2.90 |
| MAID'S ROOM          | 1.80 X 2.70 |
| MAID'S BATHROOM      | 1.80 X 1.40 |
| LAUNDRY              | 2.30 X 2.00 |
| BEDROOM (1)          | 3.90 X 4.40 |
| ENSUITE BATHROOM (1) | 1.80 X 2.90 |
| BATHROOM             | 1.90 X 2.50 |
| BEDROOM (2)          | 3.90 X 4.40 |
| BEDROOM (3)          | 3.80 X 4.40 |
| MASTER BEDROOM       | 3.60 X 4.30 |
| MASTER DRESSING      | 1.60 X 2.70 |
| MASTER BATHROOM      | 1.90 X 2.50 |
| LIVING ROOM          | 4.00 X 5.00 |
| ROOF TERRACE (1)     | 9.25 X 5.70 |
| ROOF TERRACE (2)     | 6.50 X 7.70 |
|                      |             |